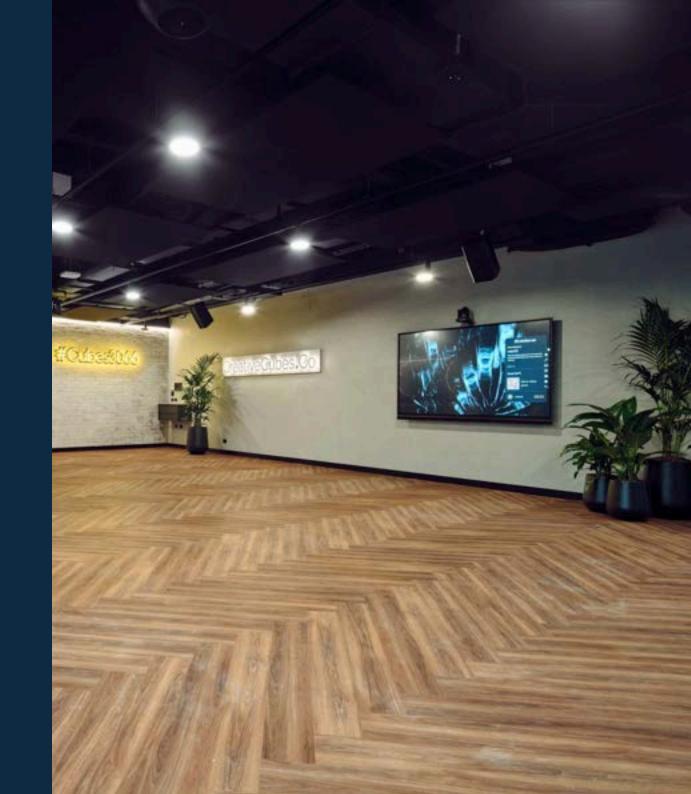

# Host your next event at MicDrop

Make your next corporate event unforgettable.

MicDrop Collingwood offers a warm, earthy atmosphere equipped with cutting-edge technology and flexible room layouts to suit any occasion.

Whether you're hosting a team meeting, small workshop or panel presentation, your guests will appreciate the both the location and experience.

#### **Audio Visual**

- Large Presentation Screen
- HDMI & Airserver Connectivity
- High Speed Secure Wifi
- Surround Sound Speakers
- Handheld, Headset & Lapel Mics
- Ceiling Camera for V/C or Live Streaming/Recording