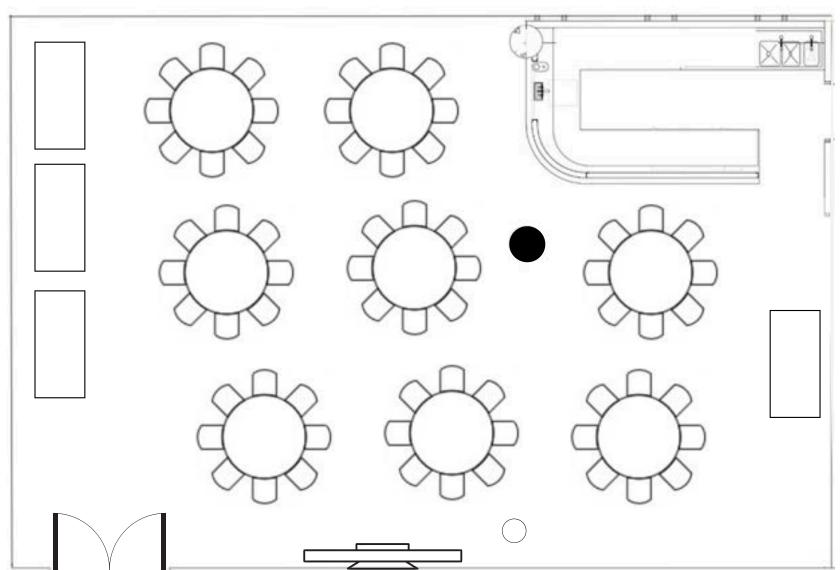

### Banquet **64 guests**

#### Furniture

**80** Chairs

8 Round Tables (seats up to 8)

11 Trestle Tables (seats up to 3)

**4** Cocktail Tables

**6** Bar Stools