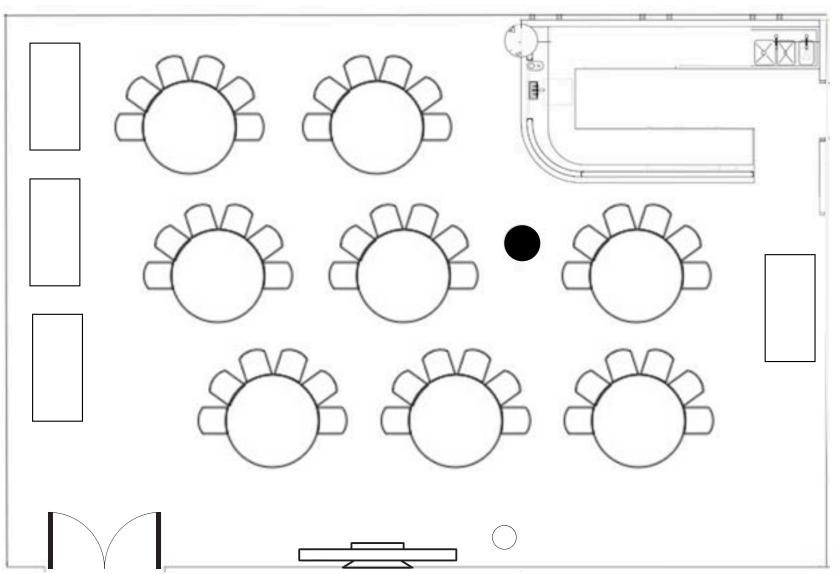

### Cabaret **48 guests**

#### Furniture

**80** Chairs

8 Round Tables (seats up to 8)

11 Trestle Tables (seats up to 3)

**4** Cocktail Tables

**6** Bar Stools