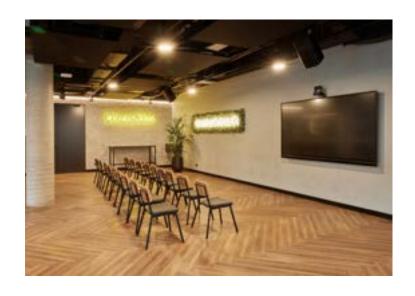

## Collingwood



# Host your next event at MicDrop

Make your next corporate event unforgettable.

MicDrop Collingwood offers a warm, earthy atmosphere equipped with cutting-edge technology and flexible room layouts to suit any occasion.

Whether you're hosting a team meeting, small workshop or panel presentation, your guests will appreciate the both the location and experience.





#### **Audio Visual**

- Large Presentation Screen
- HDMI & Airserver Connectivity
- High Speed Secure Wifi
- Surround Sound Speakers
- Handheld, Headset & Lapel Mics
- Ceiling Camera for V/C or Live Streaming/Recording



**Location**City fringe with access to public transport



**Natural Light**Floor to ceiling
windows



#### Catering

- Still and Sparkling Water
- Tea and Coffee Packages
- All Day Menu
- Evening Canapés and Beverage Packages









Open
Bookings
available Monday
to Sunday from
7am to 1am



#### Furniture



**80** Chairs



8 Round Tables (seats up to 8)



11 Trestle Tables (seats up to 3)



**4** Cocktail Tables



**6** Bar Stools





#### **Amenities**



Venue Staff



In-built bar with fridge access



Large and Medium Whiteboards



Block out curtains