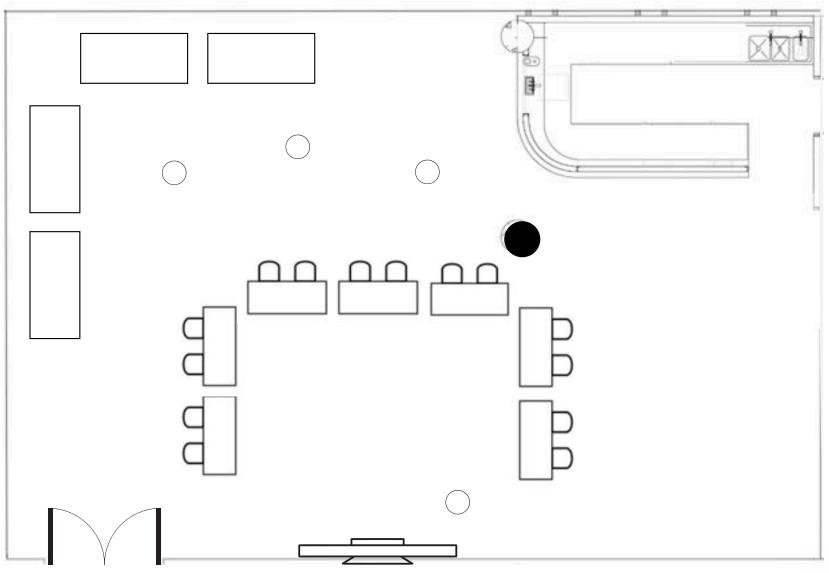

### U-Shape **14 guests**

#### Furniture

**80** Chairs

8 Round Tables (seats up to 8)

11 Trestle Tables (seats up to 3)

**4** Cocktail Tables

**6** Bar Stools