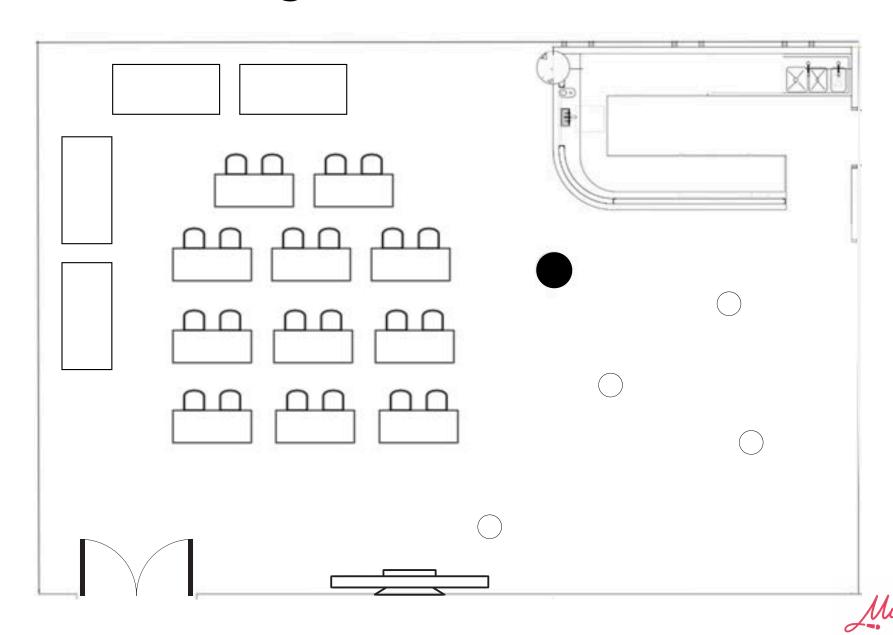

### Theatre **80 guests**

#### Furniture

**80** Chairs

8 Round Tables (seats up to 8)

11 Trestle Tables (seats up to 3)

**4** Cocktail Tables

**6** Bar Stools